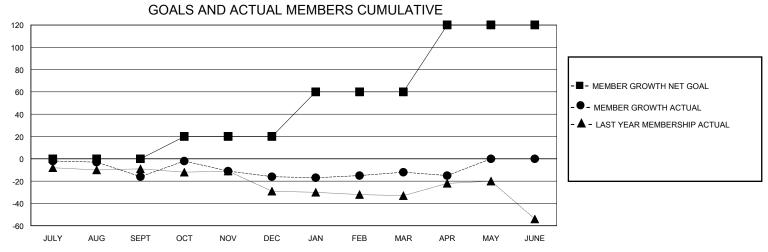

## MONTHLY MEMBERSHIP PROGRESS REPORT

District 126

Results as of: 4/30/2024

| GMT:          |               | LOC         | CATION CROATIA |                       |                        |                         | GMT CA                                             |  |  |
|---------------|---------------|-------------|----------------|-----------------------|------------------------|-------------------------|----------------------------------------------------|--|--|
|               | Club          | s           |                | Members               |                        |                         |                                                    |  |  |
|               | RESULTS FOR   | R 2023-2024 |                | RESULTS FOR 2023-2024 |                        |                         |                                                    |  |  |
| QUARTER       | NEW CLUB GOAL | NEW CLUBS   | DROPPED CLUBS  | QUARTER MEM           | BER GROWTH NET<br>GOAL | MEMBER GROWTH<br>ACTUAL | DROPPED<br>MEMBERS ACTUAL<br>(including transfers) |  |  |
| JULY/AUG/SEPT | 0             | 0           | 0              | JULY/AUG/SEPT         | 0                      | 18                      | 33                                                 |  |  |
| OCT/NOV/DEC   | 0             | 0           | 0              | OCT/NOV/DEC           | 20                     | 35                      | 29                                                 |  |  |
| JAN/FEB/MAR   | 0             | 0           | 0              | JAN/FEB/MAR           | 40                     | 24                      | 19                                                 |  |  |
| APR/MAY/JUNE  | 1             | 0           | 1              | APR/MAY/JUNE          | 60                     | 3                       | 6                                                  |  |  |