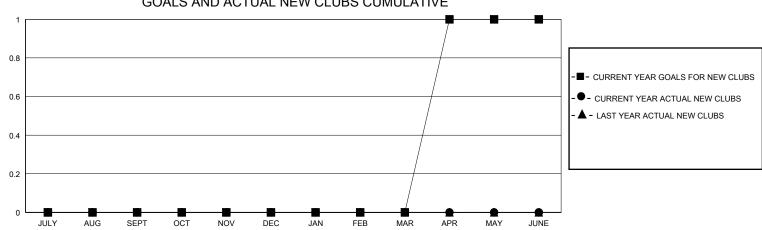

## MONTHLY MEMBERSHIP PROGRESS REPORT

District 126

Results as of: 4/30/2024

| GMT:          |               | LOC         | CATION CROATIA |                       |                        |                         | GMT CA                                             |  |  |
|---------------|---------------|-------------|----------------|-----------------------|------------------------|-------------------------|----------------------------------------------------|--|--|
|               | Club          | s           |                | Members               |                        |                         |                                                    |  |  |
|               | RESULTS FOR   | R 2023-2024 |                | RESULTS FOR 2023-2024 |                        |                         |                                                    |  |  |
| QUARTER       | NEW CLUB GOAL | NEW CLUBS   | DROPPED CLUBS  | QUARTER MEM           | BER GROWTH NET<br>GOAL | MEMBER GROWTH<br>ACTUAL | DROPPED<br>MEMBERS ACTUAL<br>(including transfers) |  |  |
| JULY/AUG/SEPT | 0             | 0           | 0              | JULY/AUG/SEPT         | 0                      | 18                      | 33                                                 |  |  |
| OCT/NOV/DEC   | 0             | 0           | 0              | OCT/NOV/DEC           | 20                     | 35                      | 29                                                 |  |  |
| JAN/FEB/MAR   | 0             | 0           | 0              | JAN/FEB/MAR           | 40                     | 24                      | 19                                                 |  |  |
| APR/MAY/JUNE  | 1             | 0           | 1              | APR/MAY/JUNE          | 60                     | 3                       | 6                                                  |  |  |